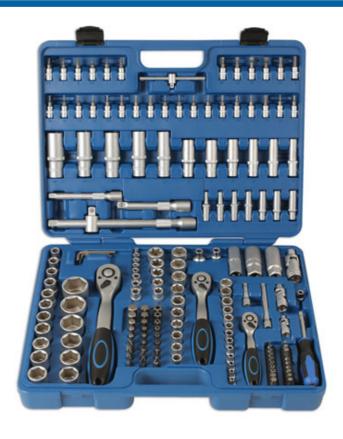

## Socket Set 1/4"D, 3/8"D, 1/2"D 171pc

A comprehensive 171 piece socket set, from 4mm - 32mm, with standard and shank bits and a range of accessories. Sockets manufactured from chrome vanadium with satin finish.

## **Additional Information**

- 13 x 1/4"D standard sockets: 4 14mm; 10 x 3/8"D standard sockets: 10 19mm; 17 x 1/2"D standard sockets: 10 32mm; 18 x deep sockets: 4 - 22mm; 13 x Star\* sockets: E4 - E24.
- 30 x 1/4"D socket bits: Phillips Ph0, Ph1, Ph2; Flat 4, 5.5, 6.5, 7; PzDrive Pz0, Pz1, Pz2; Hex 3, 4, 5, 6mm; Star\* T10, T15, T20, T25, T27, T30; Star\* tamperproof T8H, T9H, T10H, T15H, T20H, T25H, T27H, T30H.
- 20 x 1/4"D shank bits: Star\* T5, T6, T7; Star\* tamperproof T7H, T10H, T15H, T20H, T25H, T27H, T30H, T40H, T45H; Ribe M5, M6, M7, M8, M9; Spline M5, M6, M8.
- 24 x 10mm shank bits: Phillips Ph3, Ph4; Flat 8, 10, 12; PzDrive Pz3, Pz4; Hex 7, 8 10, 12, 14mm; Star\* T40, T45, T50, T55, T60, T70; Star\* tamperproof T40H, T45H, T50H, T55H, T60H, T70H.
- Accessories: 3 x 72 teeth ratchets: 1/4"D, 3/8"D, 1/2"D; 2 x sliding T-bars: 1/4"D, 1/2"D; 4 x extension bars: 2 x 1/4"D, 1 x 3/8"D, 1 x 1/2"D (50 & 100mm long); 3 x plug sockets: 16, 18, 21mm; 3 x universal joints: 1/4"D, 3/8"D, 1/2"D; 1/4"D socket driver; 3 x bit adaptors; 7 x Hex keys.