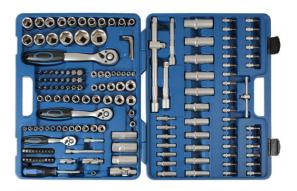

## Socket Set 1/4"D, 3/8"D, 1/2"D 171pc

A comprehensive 171 piece socket set, from 4mm - 32mm, with standard and shank bits and a range of accessories. Sockets manufactured from chrome vanadium with satin finish.

## **Additional Information**

- 13 x 1/4"D standard sockets: 4 14mm; 10 x 3/8"D standard sockets: 10 19mm; 17 x 1/2"D standard sockets: 10 32mm; 18 x deep sockets: 4 - 22mm; 13 x Star\* sockets: E4 - E24.
- 30 x 1/4"D socket bits: Phillips Ph0, Ph1, Ph2; Flat 4, 5.5, 6.5, 7; PzDrive Pz0, Pz1, Pz2; Hex 3, 4, 5, 6mm; Star\* T10, T15, T20, T25, T27, T30; Star\* tamperproof T8H, T9H, T10H, T15H, T20H, T25H, T27H, T30H.
- 20 x 1/4"D shank bits: Star\* T5, T6, T7; Star\* tamperproof T7H, T10H, T15H, T20H, T25H, T27H, T30H, T40H, T45H; Ribe M5, M6, M7, M8, M9; Spline M5, M6, M8.
- 24 x 10mm shank bits: Phillips Ph3, Ph4; Flat 8, 10, 12; PzDrive Pz3, Pz4; Hex 7, 8 10, 12, 14mm; Star\* T40, T45, T50, T55, T60, T70; Star\* tamperproof T40H, T45H, T50H, T55H, T60H, T70H.
- Accessories: 3 x 72 teeth ratchets: 1/4"D, 3/8"D, 1/2"D; 2 x sliding T-bars: 1/4"D, 1/2"D; 4 x extension bars: 2 x 1/4"D, 1 x 3/8"D, 1 x 1/2"D (50 & 100mm long); 3 x plug sockets: 16, 18, 21mm; 3 x universal joints: 1/4"D, 3/8"D, 1/2"D; 1/4"D socket driver; 3 x bit adaptors; 7 x Hex keys.