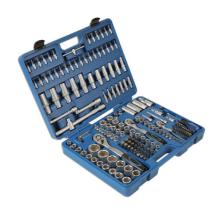

## Socket Set 1/4"D, 3/8"D, 1/2"D 171pc

A comprehensive 171 piece socket set, from 4mm - 32mm, with standard and shank bits and a range of accessories. Sockets manufactured from chrome vanadium with satin finish.

## **Additional Information**

- 13 x 1/4"D standard sockets: 4 14mm; 10 x 3/8"D standard sockets: 10 19mm; 17 x 1/2"D standard sockets: 10 32mm; 18 x deep sockets: 4 - 22mm; 13 x Star\* sockets: E4 - E24.
- 30 x 1/4"D socket bits: Phillips Ph0, Ph1, Ph2; Flat 4, 5.5, 6.5, 7; PzDrive Pz0, Pz1, Pz2; Hex 3, 4, 5, 6mm; Star\* T10, T15, T20, T25, T27, T30; Star\* tamperproof T8H, T9H, T10H, T15H, T20H, T25H, T27H, T30H.
- 20 x 1/4"D shank bits: Star\* T5, T6, T7; Star\* tamperproof T7H, T10H, T15H, T20H, T25H, T27H, T30H, T40H, T45H; Ribe M5, M6, M7, M8, M9; Spline M5, M6, M8.
- 24 x 10mm shank bits: Phillips Ph3, Ph4; Flat 8, 10, 12; PzDrive Pz3, Pz4; Hex 7, 8 10, 12, 14mm; Star\* T40, T45, T50, T55, T60, T70; Star\* tamperproof T40H, T45H, T50H, T55H, T60H, T70H.
- Accessories: 3 x 72 teeth ratchets: 1/4"D, 3/8"D, 1/2"D; 2 x sliding T-bars: 1/4"D, 1/2"D; 4 x extension bars: 2 x 1/4"D, 1 x 3/8"D, 1 x 1/2"D (50 & 100mm long); 3 x plug sockets: 16, 18, 21mm; 3 x universal joints: 1/4"D, 3/8"D, 1/2"D; 1/4"D socket driver; 3 x bit adaptors; 7 x Hex keys.