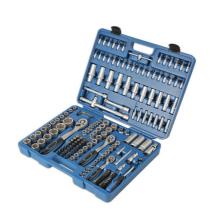

## Socket Set 1/4"D, 3/8"D, 1/2"D 171pc

A comprehensive 171 piece socket set, from 4mm - 32mm, with standard and shank bits and a range of accessories. Sockets manufactured from chrome vanadium with satin finish.

## **Additional Information**

- 13 x 1/4"D standard sockets: 4 14mm; 10 x 3/8"D standard sockets: 10 19mm; 17 x 1/2"D standard sockets: 10 32mm; 18 x deep sockets: 4 - 22mm; 13 x Star\* sockets: E4 - E24.
- 30 x 1/4"D socket bits: Phillips Ph0, Ph1, Ph2; Flat 4, 5.5, 6.5, 7; PzDrive Pz0, Pz1, Pz2; Hex 3, 4, 5, 6mm; Star\* T10, T15, T20, T25, T27, T30; Star\* tamperproof T8H, T9H, T10H, T15H, T20H, T25H, T27H, T30H.
- 20 x 1/4"D shank bits: Star\* T5, T6, T7; Star\* tamperproof T7H, T10H, T15H, T20H, T25H, T27H, T30H, T40H, T45H; Ribe M5, M6, M7, M8, M9; Spline M5, M6, M8.
- 24 x 10mm shank bits: Phillips Ph3, Ph4; Flat 8, 10, 12; PzDrive Pz3, Pz4; Hex 7, 8 10, 12, 14mm; Star\* T40, T45, T50, T55, T60, T70; Star\* tamperproof T40H, T45H, T50H, T55H, T60H, T70H.
- Accessories: 3 x 72 teeth ratchets: 1/4"D, 3/8"D, 1/2"D; 2 x sliding T-bars: 1/4"D, 1/2"D; 4 x extension bars: 2 x 1/4"D, 1 x 3/8"D, 1 x 1/2"D (50 & 100mm long); 3 x plug sockets: 16, 18, 21mm; 3 x universal joints: 1/4"D, 3/8"D, 1/2"D; 1/4"D socket driver; 3 x bit adaptors; 7 x Hex keys.